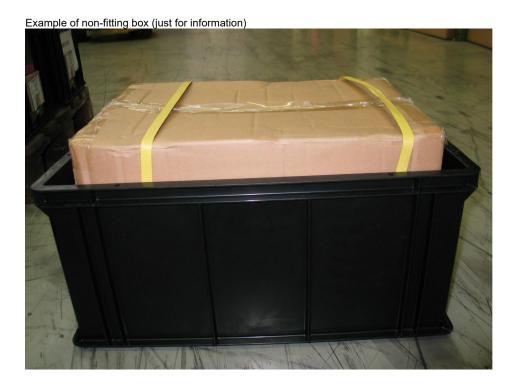

## Outer Dimensions (e.g. corrugated boxes)

For all internal logistics Uster Technologies applies plastic circulation containers. That means we have to repack everything in our incoming inspection area. To minimize this effort we ask you to use corrugated boxes with the following maximum dimensions:

- Length: 550 mm
- Width: 360 mm
- Height: 245 mm

This enables us to put your boxes directly into our containers and eliminates the repacking process.

Thank you very much for your effort and your understanding.